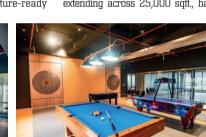

#### Amenities that exceed expectations

Club OMG at Risington offers a superlative rejuvenating experience for residents, with a myriad of luxurious amenities and facilities. Keeping stress-free living as its central theme, the fully operational modern, stateof-the-art, air-conditioned clubhouse extending across 25,000 sqft., has a

world-class gym, azure blue swimming pool with a kid's section, indoor play area for toddlers, outdoor children's play area, premium multi-purpose hall, exclusive mini theatres, meticulously crafted indoor games' arena with a pool table, darts, air hockey, foosball, carrom, table tennis, gaming room with Xbox, Playstation and more, squash court, yoga and meditation room, Jacuzzi, steam room and a terrace party area with a splendid view to host events and parties.