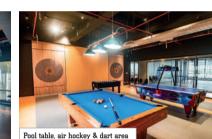

world-class gym, azure blue swimming pool with a kid's section, indoor play area for toddlers, outdoor children's play area, premium multi-purpose hall, exclusive mini theatres, meticulously crafted indoor games' arena with a pool table, darts, air hockey, foosball, carrom, table tennis, gaming room with Xbox, Playstation and more, squash court, yoga and meditation room, Jacuzzi, steam room and a terrace party area with a splendid view to host events and parties.