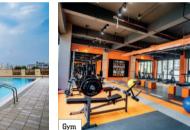

#### Amenities that exceed expectations

Club OMG at Risington offers a superlative rejuvenating experience for residents, with a myriad of luxurious amenities and facilities. Keeping stress-free living as its central theme, the fully operational modern, stateof-the-art, air-conditioned clubhouse extending across 25,000 sqft., has a

world-class gym, azure blue swimming pool with a kid's section, indoor play area for toddlers, outdoor children's play area, premium multi-purpose hall, exclusive mini theatres, meticulously crafted indoor games' arena with a pool table, darts, air hockey, foosball, carrom, table tennis, gaming room with Xbox, Playstation and more, squash court, yoga and meditation room, Jacuzzi, steam room and a terrace party area with a splendid view to host events and parties.