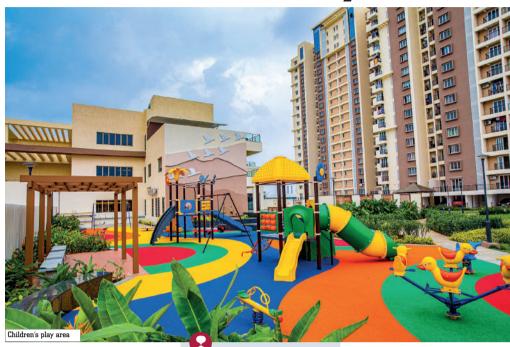

#### Amenities that exceed expectations

Club OMG at Risington offers a superlative rejuvenating experience for residents, with a myriad of luxurious amenities and facilities. Keeping stress-free living as its central theme, the fully operational modern, stateof-the-art, air-conditioned clubhouse extending across 25,000 sqft., has a

world-class gym, azure blue swimming pool with a kid's section, indoor play area for toddlers, outdoor children's play area, premium multi-purpose hall, exclusive mini theatres, meticulously crafted indoor games' arena with a pool table, darts, air hockey, foosball, carrom, table tennis, gaming room with Xbox, Playstation and more, squash court, yoga and meditation room, Jacuzzi, steam room and a terrace party area with a splendid view to host events and parties.