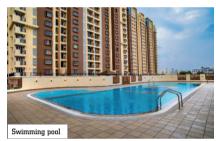

world-class gym, azure blue swimming pool with a kid's section, indoor play area for toddlers, outdoor children's play area, premium multi-purpose hall, exclusive mini theatres, meticulously crafted indoor games' arena with a pool table, darts, air hockey, foosball, carrom, table tennis, gaming room with Xbox, Playstation and more, squash court, yoga and meditation room, Jacuzzi, steam room and a terrace party area with a splendid view to host events and parties.